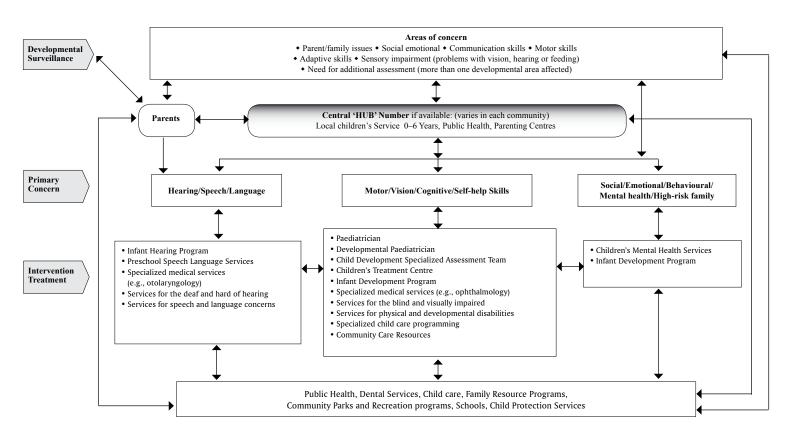

See RBR parent web portal for corresponding parent resources

| Pregnancy/Birth remarks/Apgar: Risk factors/Family history:                                                                                                                                                                                                                                                                                                                                                        |                                               |                                                     | •                                                                                                                                                                    |                                                                                                                                                           | Birth Day (d/n                                                           | n/yy):                                                                                                                                                                                                                                            | GUIDE I: 0-1 mo<br>(National)                   |                                                                                                                                                                  |  |
|--------------------------------------------------------------------------------------------------------------------------------------------------------------------------------------------------------------------------------------------------------------------------------------------------------------------------------------------------------------------------------------------------------------------|-----------------------------------------------|-----------------------------------------------------|----------------------------------------------------------------------------------------------------------------------------------------------------------------------|-----------------------------------------------------------------------------------------------------------------------------------------------------------|--------------------------------------------------------------------------|---------------------------------------------------------------------------------------------------------------------------------------------------------------------------------------------------------------------------------------------------|-------------------------------------------------|------------------------------------------------------------------------------------------------------------------------------------------------------------------|--|
|                                                                                                                                                                                                                                                                                                                                                                                                                    |                                               |                                                     |                                                                                                                                                                      |                                                                                                                                                           |                                                                          |                                                                                                                                                                                                                                                   | irth Weight: g                                  |                                                                                                                                                                  |  |
|                                                                                                                                                                                                                                                                                                                                                                                                                    |                                               |                                                     | Head Circumfer                                                                                                                                                       | ence: cn                                                                                                                                                  |                                                                          | Weight:                                                                                                                                                                                                                                           |                                                 |                                                                                                                                                                  |  |
| DATE OF VISIT                                                                                                                                                                                                                                                                                                                                                                                                      |                                               | /20                                                 | DATE OF VISIT                                                                                                                                                        |                                                                                                                                                           |                                                                          | DATE OF VISIT                                                                                                                                                                                                                                     |                                                 |                                                                                                                                                                  |  |
| within 1 week                                                                                                                                                                                                                                                                                                                                                                                                      |                                               | 1                                                   | 2 weeks (optional)                                                                                                                                                   |                                                                                                                                                           |                                                                          | 1 month                                                                                                                                                                                                                                           |                                                 |                                                                                                                                                                  |  |
|                                                                                                                                                                                                                                                                                                                                                                                                                    |                                               |                                                     |                                                                                                                                                                      | Ι                                                                                                                                                         | 36 months if < 37 wee                                                    | T                                                                                                                                                                                                                                                 |                                                 |                                                                                                                                                                  |  |
| Length Weight HC (avg 35 cm)                                                                                                                                                                                                                                                                                                                                                                                       |                                               |                                                     | Length                                                                                                                                                               | Weight<br>(regains BW 1–3 weeks                                                                                                                           | Head Circ.                                                               | Length                                                                                                                                                                                                                                            | Weight                                          | Head Circ.                                                                                                                                                       |  |
|                                                                                                                                                                                                                                                                                                                                                                                                                    |                                               |                                                     | PARI                                                                                                                                                                 | ENT/CAREGIVER CON                                                                                                                                         | CERNS                                                                    |                                                                                                                                                                                                                                                   |                                                 | •                                                                                                                                                                |  |
|                                                                                                                                                                                                                                                                                                                                                                                                                    |                                               |                                                     |                                                                                                                                                                      |                                                                                                                                                           |                                                                          |                                                                                                                                                                                                                                                   |                                                 |                                                                                                                                                                  |  |
| -                                                                                                                                                                                                                                                                                                                                                                                                                  |                                               | NUTRITION                                           | T                                                                                                                                                                    |                                                                                                                                                           | for no concerns, or "X"                                                  |                                                                                                                                                                                                                                                   | 1                                               |                                                                                                                                                                  |  |
| O Breastfeeding (exclusi O Vitamin D 400 IU/c O Formula Feeding (iron-fo [150 mL(5 oz)/kg/day <sup>1</sup> ] O Stool pattern and urin                                                                                                                                                                                                                                                                              | <b>lay<sup>1</sup></b><br>ortified)/pi<br>]   |                                                     | O Breastfeeding (e. O Vitamin D 40 O Formula Feeding (i. [150 mL(5 oz) /kg O Stool pattern and                                                                       | <b>0 IU/day<sup>1</sup></b><br>iron-fortified)/preparations/day <sup>1</sup> ]                                                                            | <sub>201</sub> 1                                                         | O Breastfeeding (exclusive) <sup>1</sup> O Vitamin D 400 IU/day <sup>1</sup> O Formula Feeding (iron-fortified)/preparation <sup>1</sup> [450–750 mL(15–25 oz) /day <sup>1</sup> ] O Stool pattern and urine output                               |                                                 |                                                                                                                                                                  |  |
|                                                                                                                                                                                                                                                                                                                                                                                                                    |                                               | EDUCATIO                                            | N AND ADVICE Repea                                                                                                                                                   | t discussion of items                                                                                                                                     | is based on perceived i                                                  | risk or need                                                                                                                                                                                                                                      |                                                 |                                                                                                                                                                  |  |
| Injury Prevention <sup>1</sup> O Motorized vehicles/Ca O Carbon monoxide/Smo O Firearm safety <sup>1</sup> O Hot water < 49°C/Bath: O Choking/Safe toys <sup>1</sup> O Pacifier use <sup>1</sup> O Safe sleep (position, recrib safety) <sup>1</sup> O Falls (stairs, change tabl                                                                                                                                  | oke detecto<br>safety <sup>1</sup><br>oom sha |                                                     | O Siblings O Parental fatigue/I O High risk infants                                                                                                                  | ly Issues <sup>2</sup> O Healthy sleep O Soothability/h ng <sup>2</sup> O Family conflict Postpartum depressic /Assess home visit ne alty making ends mee | Responsiveness<br>tt/Stress<br>on <sup>2</sup><br>ed <sup>2</sup>        | Environmental Health¹  O Second hand smoke¹  Other Issues¹  O No OTC cough/Cold medicine¹  Inquiry on complementary/Alternative medicine¹  Temperature control and overdressing  Fever advice/Thermometers¹  O Supervised tummy time while awake¹ |                                                 |                                                                                                                                                                  |  |
| Tasks are set <u>after</u> the t                                                                                                                                                                                                                                                                                                                                                                                   | ime of no                                     | ormal milestone acquisition.                        |                                                                                                                                                                      | (Inquiry and observa                                                                                                                                      |                                                                          | t of development. N                                                                                                                                                                                                                               | B–Correct for ag                                | e if < 37 weeks gestation                                                                                                                                        |  |
| O Sucks well on nipple                                                                                                                                                                                                                                                                                                                                                                                             |                                               |                                                     | O Sucks well on nip O No parent/caregive                                                                                                                             |                                                                                                                                                           |                                                                          | <ul> <li>Focuses gaze</li> <li>Startles to loud noise</li> <li>Calms when comforted</li> <li>Sucks well on nipple</li> <li>No parent/caregiver concerns</li> </ul>                                                                                |                                                 |                                                                                                                                                                  |  |
| PHYSICAL EXA                                                                                                                                                                                                                                                                                                                                                                                                       | AMINATIO                                      | $DN^2$ An appropriate age-spec                      | ific physical examinati                                                                                                                                              | on is recommended a                                                                                                                                       | t each visit. Evidence-b                                                 | ased screening for s                                                                                                                                                                                                                              | pecific condition                               | s is highlighted.                                                                                                                                                |  |
| O Fontanelles <sup>2</sup> O Eyes (red reflex) <sup>2</sup> O Tongue mobility <sup>2</sup> O Heart/Lungs O Umbilicus O Testicles/Genitalia O Patency of anus O Skin (jaundice <sup>2</sup> , bruising <sup>2</sup> ) O Ears (TMs) Hearing inquiry/screening <sup>2</sup> O Neck/Torticollis <sup>2</sup> O Neck/Torticollis <sup>2</sup> O Hips (Barlow/Ortolani) <sup>2</sup> O Male urinary stream/Foreskin care |                                               |                                                     | O Fontanelles <sup>2</sup> O Eyes (red reflex) <sup>2</sup> O Tongue mobility <sup>2</sup> O Heart/Lungs O Umbilicus O Testicles/Genitali O Muscle tone <sup>2</sup> | <ul><li>Neck/Torticol</li><li>Abdomen/Fer</li><li>Hips (Barlow/</li></ul>                                                                                 | nring inquiry/screening <sup>2</sup><br>lis <sup>2</sup><br>noral pulses | O Skin (jaundice <sup>2</sup> . O Eyes (red reflex O Hearing inquiry/ O Heart/Abdomer O Hips (Barlow/O) O Muscle tone <sup>2</sup>                                                                                                                | k) <sup>2</sup><br>(Screening <sup>2</sup><br>n | <ul> <li>Fontanelles<sup>2</sup></li> <li>Corneal light reflex<sup>2</sup></li> <li>Tongue mobility<sup>2</sup></li> <li>Neck/Torticollis<sup>2</sup></li> </ul> |  |
| PROBLE                                                                                                                                                                                                                                                                                                                                                                                                             | MS AND                                        | PLANS/CURRENT & NEW REF                             | ERRALS <sup>4</sup> E.g. medica                                                                                                                                      | l specialist, dietitian,                                                                                                                                  | speech, audiology, PT,                                                   | OT, eyes, dental, soc                                                                                                                                                                                                                             | ial-determinants                                | resources                                                                                                                                                        |  |
|                                                                                                                                                                                                                                                                                                                                                                                                                    |                                               |                                                     |                                                                                                                                                                      |                                                                                                                                                           |                                                                          |                                                                                                                                                                                                                                                   |                                                 |                                                                                                                                                                  |  |
|                                                                                                                                                                                                                                                                                                                                                                                                                    | INVE                                          | STIGATIONS/SCREENING <sup>2</sup> AN                | D IMMUNIZATION <sup>3</sup>                                                                                                                                          | Discuss immunizati                                                                                                                                        | on pain reduction stra                                                   | tegies <sup>3</sup> Record Vacc                                                                                                                                                                                                                   | ines on Guide V                                 |                                                                                                                                                                  |  |
| O Newborn screening as<br>O Hemoglobinopathy sc<br>O Universal newborn he<br>O If HBsAg-positive pare                                                                                                                                                                                                                                                                                                              | reen (if a                                    | it risk) <sup>2</sup><br>eening (UNHS) <sup>2</sup> |                                                                                                                                                                      |                                                                                                                                                           |                                                                          | O If HBsAg-positi                                                                                                                                                                                                                                 | ve parent/sibling                               | g Hep B vaccine #2 <sup>3</sup>                                                                                                                                  |  |
|                                                                                                                                                                                                                                                                                                                                                                                                                    |                                               |                                                     |                                                                                                                                                                      | SIGNATURE                                                                                                                                                 |                                                                          |                                                                                                                                                                                                                                                   |                                                 |                                                                                                                                                                  |  |
|                                                                                                                                                                                                                                                                                                                                                                                                                    |                                               |                                                     | 1                                                                                                                                                                    |                                                                                                                                                           |                                                                          | T.                                                                                                                                                                                                                                                |                                                 |                                                                                                                                                                  |  |

See <u>RBR parent web portal</u> for corresponding parent resources

| Past problems/Risk factors: Family history:                                                                                                                                                                                                                                                                                                                                            |             | Rourke Baby Record: Evidence-Based Infant/Child Health Maintenance GUIDE II: 2–6 mos (National)  NAME: Birth Day (d/m/yy): M [ ] F [ ] |                                                                                                     |                                                                                                                                                    |                                                                                                            |                                                                                                                                                                                                                                                                                                                                    |                                                                                                                                                                                                                                                                                                                                                                                                       |                         |                    |  |
|----------------------------------------------------------------------------------------------------------------------------------------------------------------------------------------------------------------------------------------------------------------------------------------------------------------------------------------------------------------------------------------|-------------|----------------------------------------------------------------------------------------------------------------------------------------|-----------------------------------------------------------------------------------------------------|----------------------------------------------------------------------------------------------------------------------------------------------------|------------------------------------------------------------------------------------------------------------|------------------------------------------------------------------------------------------------------------------------------------------------------------------------------------------------------------------------------------------------------------------------------------------------------------------------------------|-------------------------------------------------------------------------------------------------------------------------------------------------------------------------------------------------------------------------------------------------------------------------------------------------------------------------------------------------------------------------------------------------------|-------------------------|--------------------|--|
|                                                                                                                                                                                                                                                                                                                                                                                        |             |                                                                                                                                        |                                                                                                     | Gestational Age:                                                                                                                                   | Birth                                                                                                      | Length:cm                                                                                                                                                                                                                                                                                                                          | Birth Wt:                                                                                                                                                                                                                                                                                                                                                                                             | g Birth Head (          | Circ:cm            |  |
| DATE OF VISIT                                                                                                                                                                                                                                                                                                                                                                          |             | /20_                                                                                                                                   |                                                                                                     | DATE OF VISIT                                                                                                                                      |                                                                                                            |                                                                                                                                                                                                                                                                                                                                    | DATE OF VISIT                                                                                                                                                                                                                                                                                                                                                                                         |                         |                    |  |
| 2 months                                                                                                                                                                                                                                                                                                                                                                               |             |                                                                                                                                        |                                                                                                     | 4 months                                                                                                                                           |                                                                                                            |                                                                                                                                                                                                                                                                                                                                    | 6 months                                                                                                                                                                                                                                                                                                                                                                                              |                         |                    |  |
|                                                                                                                                                                                                                                                                                                                                                                                        |             |                                                                                                                                        | GROWTH <sup>1</sup> us                                                                              | se <u>WHO growth charts</u> .                                                                                                                      | Correct age until 24                                                                                       | –36 months if < 37 we                                                                                                                                                                                                                                                                                                              | eks gestation                                                                                                                                                                                                                                                                                                                                                                                         |                         |                    |  |
| Length                                                                                                                                                                                                                                                                                                                                                                                 | Weight      |                                                                                                                                        | Head circ.                                                                                          | Length                                                                                                                                             | Weight                                                                                                     | Head Circ.                                                                                                                                                                                                                                                                                                                         | Length                                                                                                                                                                                                                                                                                                                                                                                                | Weight (x2 BW)          | Head Circ.         |  |
|                                                                                                                                                                                                                                                                                                                                                                                        |             |                                                                                                                                        | PARI                                                                                                | ENT/CAREGIVER CON                                                                                                                                  | ICERNS                                                                                                     |                                                                                                                                                                                                                                                                                                                                    |                                                                                                                                                                                                                                                                                                                                                                                                       |                         |                    |  |
|                                                                                                                                                                                                                                                                                                                                                                                        |             |                                                                                                                                        |                                                                                                     |                                                                                                                                                    |                                                                                                            |                                                                                                                                                                                                                                                                                                                                    |                                                                                                                                                                                                                                                                                                                                                                                                       |                         |                    |  |
|                                                                                                                                                                                                                                                                                                                                                                                        |             |                                                                                                                                        | NUTRITION                                                                                           | 1 For each O item d                                                                                                                                | iscussed, indicate "✓                                                                                      | " for no concerns, or "X                                                                                                                                                                                                                                                                                                           | " if concerns                                                                                                                                                                                                                                                                                                                                                                                         |                         |                    |  |
| O Breastfeeding (exclusive) <sup>1</sup> O Vitamin D 400 IU/day <sup>1</sup> O Formula Feeding (iron-fortified)/preparation <sup>1</sup> [600–900 mL(20–30 oz)/day <sup>1</sup> ]                                                                                                                                                                                                      |             |                                                                                                                                        |                                                                                                     | O Breastfeeding (ex<br>O Vitamin D 400                                                                                                             | cclusive) <sup>1</sup><br>) IU/day <sup>1</sup><br>ron-fortified)/preparati<br>–36 oz) /day <sup>1</sup> ] |                                                                                                                                                                                                                                                                                                                                    | O Breastfeeding 1 – introduction of solids 1 O Vitamin D 400 IU/day 1 O Formula Feeding – iron-fortified/preparation 1 [750–1080 mL(25–36 oz) /day 1] O Iron containing foods 1 (iron fortified infant cereals, meat, tofu, legumes, poultry, fish, whole eggs) O Fruits, vegetables and milk products (yogurt, cheese) to follow O No honey 1 O Avoid juices/sweetened liquids 1 O No bottles in bed |                         |                    |  |
|                                                                                                                                                                                                                                                                                                                                                                                        |             |                                                                                                                                        | EDUCATIO                                                                                            | N AND ADVICE Repea                                                                                                                                 | t discussion of items                                                                                      | is based on perceived                                                                                                                                                                                                                                                                                                              | risk or need                                                                                                                                                                                                                                                                                                                                                                                          |                         |                    |  |
| Injury Prevention     O Poisons  ; PCC#   O Firearm safety     O Hot water < 49°C/Bath safety   O Choking/Safe toys     O Pacifier use   O Electric plugs/Cords     O Motorized vehicles/Car seat     O Carbon monoxide/Smoke detctors     O Safe sleep (position, room sharing, avoid bed sharing, crib safety)     O Falls (stairs, change table, unstable furniture/TV, no walkers) |             |                                                                                                                                        | O Inquire re difficulties family <sup>2</sup>                                                       | O Healthy sleep O Soothability/l g2 O Family conflic O Child care <sup>2</sup> /Ret 2 Ostpartum depressic Assess home visit ne lty making ends mee | Responsiveness<br>ct/Stress<br>curn to work<br>on <sup>2</sup><br>ced <sup>2</sup>                         | Environmental Health  O Second hand smoke¹ O Pesticide exposure¹ O Sun exposure/sunscreens/insect repellent¹ O OTC/Complementary/Alternative medicine¹ O No OTC cough/Cold medicine¹ O Temperature control and overdressing O Fever advice/Thermometers¹ O Teething/Dental cleaning/Fluoride¹ O Supervised tummy time while awake¹ |                                                                                                                                                                                                                                                                                                                                                                                                       |                         |                    |  |
| Tasks are set after                                                                                                                                                                                                                                                                                                                                                                    | the time of | normal mi                                                                                                                              | lestone acquisition. A                                                                              |                                                                                                                                                    | (Inquiry and observ                                                                                        | ation of milestones)<br>n for further assessmen                                                                                                                                                                                                                                                                                    | t of development. NF                                                                                                                                                                                                                                                                                                                                                                                  | B-Correct for age if <  | 37 weeks gestation |  |
| O Follows movement with eyes  O Coos – throaty, gurgling sounds  O Lifts head up while lying on tummy  O Can be comforted & calmed by touching/rocking  O Sequences 2 or more sucks before swallowing/breathing  O Smiles responsively  O No parent/caregiver concerns                                                                                                                 |             |                                                                                                                                        | O Follows a moving to Responds to people vocalizing)                                                | oy or person with eyes with excitement (leg r when supported at the effy when placed in had onsively                                               | novement/panting/<br>chest or waist in a                                                                   | <ul> <li>Turns head toward sounds</li> <li>Makes sounds while you talk to him/her</li> <li>Vocalizes pleasure and displeasure</li> <li>Rolls from back to side</li> <li>Sits with support (e.g., pillows)</li> <li>Reaches/grasps objects</li> <li>No parent/caregiver concerns</li> </ul>                                         |                                                                                                                                                                                                                                                                                                                                                                                                       |                         |                    |  |
| PHYSICAL                                                                                                                                                                                                                                                                                                                                                                               | L EXAMINAT  | TION <sup>2</sup> An                                                                                                                   | appropriate age-speci                                                                               | fic physical examinati                                                                                                                             | on is recommended                                                                                          | at each visit. Evidence-l                                                                                                                                                                                                                                                                                                          | pased screening for sp                                                                                                                                                                                                                                                                                                                                                                                | ecific conditions is hi | ghlighted.         |  |
| O Fontanelles <sup>2</sup> O Eyes (red reflex) <sup>2</sup> O Corneal light reflex <sup>2</sup> O Heart/Abdomen O Neck/Torticollis <sup>2</sup> O Muscle tone <sup>2</sup> O Hips (Barlow/Ortolani) <sup>2</sup> O Skin (jaundice <sup>2</sup> , bruising <sup>2</sup> )                                                                                                               |             |                                                                                                                                        | O Anterior fontanel O Corneal light refl O Neck/Torticollis <sup>2</sup> O Muscle tone <sup>2</sup> |                                                                                                                                                    | uiry/screening <sup>2</sup>                                                                                | O Anterior fontanelle <sup>2</sup> O Eyes (red reflex) <sup>2</sup> O Hearing inquiry/screening <sup>2</sup> O Bruising <sup>2</sup> O Corneal light reflex/Cover-uncover test & inquiry <sup>2</sup> O Hips (limited hip abd'n) <sup>2</sup> O Muscle tone <sup>2</sup> O Teeth <sup>2</sup>                                      |                                                                                                                                                                                                                                                                                                                                                                                                       |                         |                    |  |
| PRO                                                                                                                                                                                                                                                                                                                                                                                    | OBLEMS AN   | D PLANS/0                                                                                                                              | CURRENT & NEW REFE                                                                                  | ERRALS <sup>4</sup> E.g. medica                                                                                                                    | l specialist, dietitian                                                                                    | , speech, audiology, PT,                                                                                                                                                                                                                                                                                                           | OT, eyes, dental, socia                                                                                                                                                                                                                                                                                                                                                                               | al-determinants resou   | rces               |  |
|                                                                                                                                                                                                                                                                                                                                                                                        |             |                                                                                                                                        |                                                                                                     |                                                                                                                                                    |                                                                                                            |                                                                                                                                                                                                                                                                                                                                    |                                                                                                                                                                                                                                                                                                                                                                                                       |                         |                    |  |
|                                                                                                                                                                                                                                                                                                                                                                                        | IN          | VESTIGATI                                                                                                                              | ONS/SCREENING <sup>2</sup> ANI                                                                      | D IMMUNIZATION <sup>3</sup>                                                                                                                        | Discuss immunizat                                                                                          | ion pain reduction stra                                                                                                                                                                                                                                                                                                            | itegies <sup>3</sup> Record Vacci                                                                                                                                                                                                                                                                                                                                                                     | nes on Guide V          |                    |  |
|                                                                                                                                                                                                                                                                                                                                                                                        |             |                                                                                                                                        |                                                                                                     |                                                                                                                                                    |                                                                                                            |                                                                                                                                                                                                                                                                                                                                    | O Hemoglobin (If at risk) <sup>2</sup> O Inquire about risk factors for TB <sup>2</sup> O If HBsAg-positive parent/sibling Hep B vaccine #3 <sup>3</sup>                                                                                                                                                                                                                                              |                         |                    |  |
|                                                                                                                                                                                                                                                                                                                                                                                        |             |                                                                                                                                        |                                                                                                     |                                                                                                                                                    | SIGNATURE                                                                                                  |                                                                                                                                                                                                                                                                                                                                    |                                                                                                                                                                                                                                                                                                                                                                                                       |                         |                    |  |
|                                                                                                                                                                                                                                                                                                                                                                                        |             |                                                                                                                                        |                                                                                                     |                                                                                                                                                    |                                                                                                            |                                                                                                                                                                                                                                                                                                                                    |                                                                                                                                                                                                                                                                                                                                                                                                       |                         |                    |  |