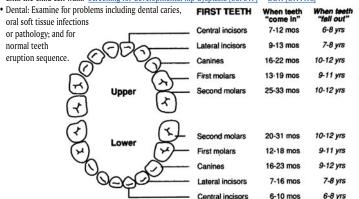

See RBR parent web portal for corresponding parent resources

| Pregnancy/Birth remarks/Apgar: Risk factors/Family history:                                                                                                                                                                                                                                                                                                                                                        |                                               |                                                     | •                                                                                                                                                                    |                                                                                                                                                           | Birth Day (d/n                                                           | n/yy):                                                                                                                                                                                                                                            | GUIDE I: 0-1 mo<br>(National)                   |                                                                                                                                                                  |  |
|--------------------------------------------------------------------------------------------------------------------------------------------------------------------------------------------------------------------------------------------------------------------------------------------------------------------------------------------------------------------------------------------------------------------|-----------------------------------------------|-----------------------------------------------------|----------------------------------------------------------------------------------------------------------------------------------------------------------------------|-----------------------------------------------------------------------------------------------------------------------------------------------------------|--------------------------------------------------------------------------|---------------------------------------------------------------------------------------------------------------------------------------------------------------------------------------------------------------------------------------------------|-------------------------------------------------|------------------------------------------------------------------------------------------------------------------------------------------------------------------|--|
|                                                                                                                                                                                                                                                                                                                                                                                                                    |                                               |                                                     |                                                                                                                                                                      |                                                                                                                                                           |                                                                          |                                                                                                                                                                                                                                                   | irth Weight: g                                  |                                                                                                                                                                  |  |
|                                                                                                                                                                                                                                                                                                                                                                                                                    |                                               |                                                     | Head Circumfer                                                                                                                                                       | ence: cn                                                                                                                                                  |                                                                          | Weight:                                                                                                                                                                                                                                           |                                                 |                                                                                                                                                                  |  |
| DATE OF VISIT                                                                                                                                                                                                                                                                                                                                                                                                      |                                               | /20                                                 | DATE OF VISIT                                                                                                                                                        |                                                                                                                                                           |                                                                          | DATE OF VISIT                                                                                                                                                                                                                                     |                                                 |                                                                                                                                                                  |  |
| within 1 week                                                                                                                                                                                                                                                                                                                                                                                                      |                                               | 1                                                   | 2 weeks (optional)                                                                                                                                                   |                                                                                                                                                           |                                                                          | 1 month                                                                                                                                                                                                                                           |                                                 |                                                                                                                                                                  |  |
|                                                                                                                                                                                                                                                                                                                                                                                                                    |                                               |                                                     |                                                                                                                                                                      | Ι                                                                                                                                                         | 36 months if < 37 wee                                                    | T                                                                                                                                                                                                                                                 |                                                 |                                                                                                                                                                  |  |
| Length Weight HC (avg 35 cm)                                                                                                                                                                                                                                                                                                                                                                                       |                                               |                                                     | Length                                                                                                                                                               | Weight<br>(regains BW 1–3 weeks                                                                                                                           | Head Circ.                                                               | Length                                                                                                                                                                                                                                            | Weight                                          | Head Circ.                                                                                                                                                       |  |
|                                                                                                                                                                                                                                                                                                                                                                                                                    |                                               |                                                     | PARI                                                                                                                                                                 | ENT/CAREGIVER CON                                                                                                                                         | CERNS                                                                    |                                                                                                                                                                                                                                                   |                                                 | •                                                                                                                                                                |  |
|                                                                                                                                                                                                                                                                                                                                                                                                                    |                                               |                                                     |                                                                                                                                                                      |                                                                                                                                                           |                                                                          |                                                                                                                                                                                                                                                   |                                                 |                                                                                                                                                                  |  |
| -                                                                                                                                                                                                                                                                                                                                                                                                                  |                                               | NUTRITION                                           | T                                                                                                                                                                    |                                                                                                                                                           | for no concerns, or "X"                                                  |                                                                                                                                                                                                                                                   | 1                                               |                                                                                                                                                                  |  |
| O Breastfeeding (exclusi O Vitamin D 400 IU/c O Formula Feeding (iron-fo [150 mL(5 oz)/kg/day <sup>1</sup> ] O Stool pattern and urin                                                                                                                                                                                                                                                                              | <b>lay<sup>1</sup></b><br>ortified)/pi<br>]   |                                                     | O Breastfeeding (e. O Vitamin D 40 O Formula Feeding (i. [150 mL(5 oz) /kg O Stool pattern and                                                                       | <b>0 IU/day<sup>1</sup></b><br>iron-fortified)/preparations/day <sup>1</sup> ]                                                                            | <sub>201</sub> 1                                                         | O Breastfeeding (exclusive) <sup>1</sup> O Vitamin D 400 IU/day <sup>1</sup> O Formula Feeding (iron-fortified)/preparation <sup>1</sup> [450–750 mL(15–25 oz) /day <sup>1</sup> ] O Stool pattern and urine output                               |                                                 |                                                                                                                                                                  |  |
|                                                                                                                                                                                                                                                                                                                                                                                                                    |                                               | EDUCATIO                                            | N AND ADVICE Repea                                                                                                                                                   | t discussion of items                                                                                                                                     | is based on perceived i                                                  | risk or need                                                                                                                                                                                                                                      |                                                 |                                                                                                                                                                  |  |
| Injury Prevention <sup>1</sup> O Motorized vehicles/Ca O Carbon monoxide/Smo O Firearm safety <sup>1</sup> O Hot water < 49°C/Bath: O Choking/Safe toys <sup>1</sup> O Pacifier use <sup>1</sup> O Safe sleep (position, recrib safety) <sup>1</sup> O Falls (stairs, change tabl                                                                                                                                  | oke detecto<br>safety <sup>1</sup><br>oom sha |                                                     | O Siblings O Parental fatigue/I O High risk infants                                                                                                                  | ly Issues <sup>2</sup> O Healthy sleep O Soothability/h ng <sup>2</sup> O Family conflict Postpartum depressic /Assess home visit ne alty making ends mee | Responsiveness<br>tt/Stress<br>on <sup>2</sup><br>ed <sup>2</sup>        | Environmental Health¹  O Second hand smoke¹  Other Issues¹  O No OTC cough/Cold medicine¹  Inquiry on complementary/Alternative medicine¹  Temperature control and overdressing  Fever advice/Thermometers¹  O Supervised tummy time while awake¹ |                                                 |                                                                                                                                                                  |  |
| Tasks are set <u>after</u> the t                                                                                                                                                                                                                                                                                                                                                                                   | ime of no                                     | ormal milestone acquisition.                        |                                                                                                                                                                      | (Inquiry and observa                                                                                                                                      |                                                                          | t of development. N                                                                                                                                                                                                                               | B–Correct for ag                                | e if < 37 weeks gestation                                                                                                                                        |  |
| O Sucks well on nipple                                                                                                                                                                                                                                                                                                                                                                                             |                                               |                                                     | O Sucks well on nip O No parent/caregive                                                                                                                             |                                                                                                                                                           |                                                                          | <ul> <li>Focuses gaze</li> <li>Startles to loud noise</li> <li>Calms when comforted</li> <li>Sucks well on nipple</li> <li>No parent/caregiver concerns</li> </ul>                                                                                |                                                 |                                                                                                                                                                  |  |
| PHYSICAL EXA                                                                                                                                                                                                                                                                                                                                                                                                       | AMINATIO                                      | $DN^2$ An appropriate age-spec                      | ific physical examinati                                                                                                                                              | on is recommended a                                                                                                                                       | t each visit. Evidence-b                                                 | ased screening for s                                                                                                                                                                                                                              | pecific condition                               | s is highlighted.                                                                                                                                                |  |
| O Fontanelles <sup>2</sup> O Eyes (red reflex) <sup>2</sup> O Tongue mobility <sup>2</sup> O Heart/Lungs O Umbilicus O Testicles/Genitalia O Patency of anus O Skin (jaundice <sup>2</sup> , bruising <sup>2</sup> ) O Ears (TMs) Hearing inquiry/screening <sup>2</sup> O Neck/Torticollis <sup>2</sup> O Neck/Torticollis <sup>2</sup> O Hips (Barlow/Ortolani) <sup>2</sup> O Male urinary stream/Foreskin care |                                               |                                                     | O Fontanelles <sup>2</sup> O Eyes (red reflex) <sup>2</sup> O Tongue mobility <sup>2</sup> O Heart/Lungs O Umbilicus O Testicles/Genitali O Muscle tone <sup>2</sup> | <ul><li>Neck/Torticol</li><li>Abdomen/Fer</li><li>Hips (Barlow/</li></ul>                                                                                 | nring inquiry/screening <sup>2</sup><br>lis <sup>2</sup><br>noral pulses | O Skin (jaundice <sup>2</sup> . O Eyes (red reflex O Hearing inquiry/ O Heart/Abdomer O Hips (Barlow/O) O Muscle tone <sup>2</sup>                                                                                                                | k) <sup>2</sup><br>(Screening <sup>2</sup><br>n | <ul> <li>Fontanelles<sup>2</sup></li> <li>Corneal light reflex<sup>2</sup></li> <li>Tongue mobility<sup>2</sup></li> <li>Neck/Torticollis<sup>2</sup></li> </ul> |  |
| PROBLE                                                                                                                                                                                                                                                                                                                                                                                                             | MS AND                                        | PLANS/CURRENT & NEW REF                             | ERRALS <sup>4</sup> E.g. medica                                                                                                                                      | l specialist, dietitian,                                                                                                                                  | speech, audiology, PT,                                                   | OT, eyes, dental, soc                                                                                                                                                                                                                             | ial-determinants                                | resources                                                                                                                                                        |  |
|                                                                                                                                                                                                                                                                                                                                                                                                                    |                                               |                                                     |                                                                                                                                                                      |                                                                                                                                                           |                                                                          |                                                                                                                                                                                                                                                   |                                                 |                                                                                                                                                                  |  |
|                                                                                                                                                                                                                                                                                                                                                                                                                    | INVE                                          | STIGATIONS/SCREENING <sup>2</sup> AN                | D IMMUNIZATION <sup>3</sup>                                                                                                                                          | Discuss immunizati                                                                                                                                        | on pain reduction stra                                                   | tegies <sup>3</sup> Record Vacc                                                                                                                                                                                                                   | ines on Guide V                                 |                                                                                                                                                                  |  |
| O Newborn screening as<br>O Hemoglobinopathy sc<br>O Universal newborn he<br>O If HBsAg-positive pare                                                                                                                                                                                                                                                                                                              | reen (if a                                    | it risk) <sup>2</sup><br>eening (UNHS) <sup>2</sup> |                                                                                                                                                                      |                                                                                                                                                           |                                                                          | O If HBsAg-positi                                                                                                                                                                                                                                 | ve parent/sibling                               | g Hep B vaccine #2 <sup>3</sup>                                                                                                                                  |  |
|                                                                                                                                                                                                                                                                                                                                                                                                                    |                                               |                                                     |                                                                                                                                                                      | SIGNATURE                                                                                                                                                 |                                                                          |                                                                                                                                                                                                                                                   |                                                 |                                                                                                                                                                  |  |
|                                                                                                                                                                                                                                                                                                                                                                                                                    |                                               |                                                     | 1                                                                                                                                                                    |                                                                                                                                                           |                                                                          | T.                                                                                                                                                                                                                                                |                                                 |                                                                                                                                                                  |  |

See <u>RBR parent web portal</u> for corresponding parent resources

| Past problems/Risk factors: Family history:                                                                                                                                                                                                                                                                                                                                            |             | Rourke Baby Record: Evidence-Based Infant/Child Health Maintenance GUIDE II: 2–6 mos (National)  NAME: Birth Day (d/m/yy): M [ ] F [ ] |                                                                                                     |                                                                                                                                                    |                                                                                                            |                                                                                                                                                                                                                                                                                                                                    |                                                                                                                                                                                                                                                                                                                                                                                                       |                         |                    |  |
|----------------------------------------------------------------------------------------------------------------------------------------------------------------------------------------------------------------------------------------------------------------------------------------------------------------------------------------------------------------------------------------|-------------|----------------------------------------------------------------------------------------------------------------------------------------|-----------------------------------------------------------------------------------------------------|----------------------------------------------------------------------------------------------------------------------------------------------------|------------------------------------------------------------------------------------------------------------|------------------------------------------------------------------------------------------------------------------------------------------------------------------------------------------------------------------------------------------------------------------------------------------------------------------------------------|-------------------------------------------------------------------------------------------------------------------------------------------------------------------------------------------------------------------------------------------------------------------------------------------------------------------------------------------------------------------------------------------------------|-------------------------|--------------------|--|
|                                                                                                                                                                                                                                                                                                                                                                                        |             |                                                                                                                                        |                                                                                                     | Gestational Age:                                                                                                                                   | Birth                                                                                                      | Length:cm                                                                                                                                                                                                                                                                                                                          | Birth Wt:                                                                                                                                                                                                                                                                                                                                                                                             | g Birth Head (          | Circ:cm            |  |
| DATE OF VISIT                                                                                                                                                                                                                                                                                                                                                                          |             | /20_                                                                                                                                   |                                                                                                     | DATE OF VISIT                                                                                                                                      |                                                                                                            |                                                                                                                                                                                                                                                                                                                                    | DATE OF VISIT                                                                                                                                                                                                                                                                                                                                                                                         |                         |                    |  |
| 2 months                                                                                                                                                                                                                                                                                                                                                                               |             |                                                                                                                                        |                                                                                                     | 4 months                                                                                                                                           |                                                                                                            |                                                                                                                                                                                                                                                                                                                                    | 6 months                                                                                                                                                                                                                                                                                                                                                                                              |                         |                    |  |
|                                                                                                                                                                                                                                                                                                                                                                                        |             |                                                                                                                                        | GROWTH <sup>1</sup> us                                                                              | se <u>WHO growth charts</u> .                                                                                                                      | Correct age until 24                                                                                       | –36 months if < 37 we                                                                                                                                                                                                                                                                                                              | eks gestation                                                                                                                                                                                                                                                                                                                                                                                         |                         |                    |  |
| Length                                                                                                                                                                                                                                                                                                                                                                                 | Weight      |                                                                                                                                        | Head circ.                                                                                          | Length                                                                                                                                             | Weight                                                                                                     | Head Circ.                                                                                                                                                                                                                                                                                                                         | Length                                                                                                                                                                                                                                                                                                                                                                                                | Weight (x2 BW)          | Head Circ.         |  |
|                                                                                                                                                                                                                                                                                                                                                                                        |             |                                                                                                                                        | PARI                                                                                                | ENT/CAREGIVER CON                                                                                                                                  | ICERNS                                                                                                     |                                                                                                                                                                                                                                                                                                                                    |                                                                                                                                                                                                                                                                                                                                                                                                       |                         |                    |  |
|                                                                                                                                                                                                                                                                                                                                                                                        |             |                                                                                                                                        |                                                                                                     |                                                                                                                                                    |                                                                                                            |                                                                                                                                                                                                                                                                                                                                    |                                                                                                                                                                                                                                                                                                                                                                                                       |                         |                    |  |
|                                                                                                                                                                                                                                                                                                                                                                                        |             |                                                                                                                                        | NUTRITION                                                                                           | 1 For each O item d                                                                                                                                | iscussed, indicate "✓                                                                                      | " for no concerns, or "X                                                                                                                                                                                                                                                                                                           | " if concerns                                                                                                                                                                                                                                                                                                                                                                                         |                         |                    |  |
| O Breastfeeding (exclusive) <sup>1</sup> O Vitamin D 400 IU/day <sup>1</sup> O Formula Feeding (iron-fortified)/preparation <sup>1</sup> [600–900 mL(20–30 oz)/day <sup>1</sup> ]                                                                                                                                                                                                      |             |                                                                                                                                        |                                                                                                     | O Breastfeeding (ex<br>O Vitamin D 400                                                                                                             | cclusive) <sup>1</sup><br>) IU/day <sup>1</sup><br>ron-fortified)/preparati<br>–36 oz) /day <sup>1</sup> ] |                                                                                                                                                                                                                                                                                                                                    | O Breastfeeding 1 – introduction of solids 1 O Vitamin D 400 IU/day 1 O Formula Feeding – iron-fortified/preparation 1 [750–1080 mL(25–36 oz) /day 1] O Iron containing foods 1 (iron fortified infant cereals, meat, tofu, legumes, poultry, fish, whole eggs) O Fruits, vegetables and milk products (yogurt, cheese) to follow O No honey 1 O Avoid juices/sweetened liquids 1 O No bottles in bed |                         |                    |  |
|                                                                                                                                                                                                                                                                                                                                                                                        |             |                                                                                                                                        | EDUCATIO                                                                                            | N AND ADVICE Repea                                                                                                                                 | t discussion of items                                                                                      | is based on perceived                                                                                                                                                                                                                                                                                                              | risk or need                                                                                                                                                                                                                                                                                                                                                                                          |                         |                    |  |
| Injury Prevention     O Poisons  ; PCC#   O Firearm safety     O Hot water < 49°C/Bath safety   O Choking/Safe toys     O Pacifier use   O Electric plugs/Cords     O Motorized vehicles/Car seat     O Carbon monoxide/Smoke detctors     O Safe sleep (position, room sharing, avoid bed sharing, crib safety)     O Falls (stairs, change table, unstable furniture/TV, no walkers) |             |                                                                                                                                        | O Inquire re difficulties family <sup>2</sup>                                                       | O Healthy sleep O Soothability/l g2 O Family conflic O Child care <sup>2</sup> /Ret 2 Ostpartum depressic Assess home visit ne lty making ends mee | Responsiveness<br>ct/Stress<br>curn to work<br>on <sup>2</sup><br>ced <sup>2</sup>                         | Environmental Health  O Second hand smoke¹ O Pesticide exposure¹ O Sun exposure/sunscreens/insect repellent¹ O OTC/Complementary/Alternative medicine¹ O No OTC cough/Cold medicine¹ O Temperature control and overdressing O Fever advice/Thermometers¹ O Teething/Dental cleaning/Fluoride¹ O Supervised tummy time while awake¹ |                                                                                                                                                                                                                                                                                                                                                                                                       |                         |                    |  |
| Tasks are set after                                                                                                                                                                                                                                                                                                                                                                    | the time of | normal mi                                                                                                                              | lestone acquisition. A                                                                              |                                                                                                                                                    | (Inquiry and observ                                                                                        | ation of milestones)<br>n for further assessmen                                                                                                                                                                                                                                                                                    | t of development. NF                                                                                                                                                                                                                                                                                                                                                                                  | B-Correct for age if <  | 37 weeks gestation |  |
| O Follows movement with eyes  O Coos – throaty, gurgling sounds  O Lifts head up while lying on tummy  O Can be comforted & calmed by touching/rocking  O Sequences 2 or more sucks before swallowing/breathing  O Smiles responsively  O No parent/caregiver concerns                                                                                                                 |             |                                                                                                                                        | O Follows a moving to Responds to people vocalizing)                                                | oy or person with eyes with excitement (leg r when supported at the effy when placed in had onsively                                               | novement/panting/<br>chest or waist in a                                                                   | <ul> <li>Turns head toward sounds</li> <li>Makes sounds while you talk to him/her</li> <li>Vocalizes pleasure and displeasure</li> <li>Rolls from back to side</li> <li>Sits with support (e.g., pillows)</li> <li>Reaches/grasps objects</li> <li>No parent/caregiver concerns</li> </ul>                                         |                                                                                                                                                                                                                                                                                                                                                                                                       |                         |                    |  |
| PHYSICAL                                                                                                                                                                                                                                                                                                                                                                               | L EXAMINAT  | TION <sup>2</sup> An                                                                                                                   | appropriate age-speci                                                                               | fic physical examinati                                                                                                                             | on is recommended                                                                                          | at each visit. Evidence-l                                                                                                                                                                                                                                                                                                          | pased screening for sp                                                                                                                                                                                                                                                                                                                                                                                | ecific conditions is hi | ghlighted.         |  |
| O Fontanelles <sup>2</sup> O Eyes (red reflex) <sup>2</sup> O Corneal light reflex <sup>2</sup> O Heart/Abdomen O Neck/Torticollis <sup>2</sup> O Muscle tone <sup>2</sup> O Hips (Barlow/Ortolani) <sup>2</sup> O Skin (jaundice <sup>2</sup> , bruising <sup>2</sup> )                                                                                                               |             |                                                                                                                                        | O Anterior fontanel O Corneal light refl O Neck/Torticollis <sup>2</sup> O Muscle tone <sup>2</sup> |                                                                                                                                                    | uiry/screening <sup>2</sup>                                                                                | O Anterior fontanelle <sup>2</sup> O Eyes (red reflex) <sup>2</sup> O Hearing inquiry/screening <sup>2</sup> O Bruising <sup>2</sup> O Corneal light reflex/Cover-uncover test & inquiry <sup>2</sup> O Hips (limited hip abd'n) <sup>2</sup> O Muscle tone <sup>2</sup> O Teeth <sup>2</sup>                                      |                                                                                                                                                                                                                                                                                                                                                                                                       |                         |                    |  |
| PRO                                                                                                                                                                                                                                                                                                                                                                                    | OBLEMS AN   | D PLANS/0                                                                                                                              | CURRENT & NEW REFE                                                                                  | ERRALS <sup>4</sup> E.g. medica                                                                                                                    | l specialist, dietitian                                                                                    | , speech, audiology, PT,                                                                                                                                                                                                                                                                                                           | OT, eyes, dental, socia                                                                                                                                                                                                                                                                                                                                                                               | al-determinants resou   | rces               |  |
|                                                                                                                                                                                                                                                                                                                                                                                        |             |                                                                                                                                        |                                                                                                     |                                                                                                                                                    |                                                                                                            |                                                                                                                                                                                                                                                                                                                                    |                                                                                                                                                                                                                                                                                                                                                                                                       |                         |                    |  |
|                                                                                                                                                                                                                                                                                                                                                                                        | IN          | VESTIGATI                                                                                                                              | ONS/SCREENING <sup>2</sup> ANI                                                                      | D IMMUNIZATION <sup>3</sup>                                                                                                                        | Discuss immunizat                                                                                          | ion pain reduction stra                                                                                                                                                                                                                                                                                                            | itegies <sup>3</sup> Record Vacci                                                                                                                                                                                                                                                                                                                                                                     | nes on Guide V          |                    |  |
|                                                                                                                                                                                                                                                                                                                                                                                        |             |                                                                                                                                        |                                                                                                     |                                                                                                                                                    |                                                                                                            |                                                                                                                                                                                                                                                                                                                                    | O Hemoglobin (If at risk) <sup>2</sup> O Inquire about risk factors for TB <sup>2</sup> O If HBsAg-positive parent/sibling Hep B vaccine #3 <sup>3</sup>                                                                                                                                                                                                                                              |                         |                    |  |
|                                                                                                                                                                                                                                                                                                                                                                                        |             |                                                                                                                                        |                                                                                                     |                                                                                                                                                    | SIGNATURE                                                                                                  |                                                                                                                                                                                                                                                                                                                                    |                                                                                                                                                                                                                                                                                                                                                                                                       |                         |                    |  |
|                                                                                                                                                                                                                                                                                                                                                                                        |             |                                                                                                                                        |                                                                                                     |                                                                                                                                                    |                                                                                                            |                                                                                                                                                                                                                                                                                                                                    |                                                                                                                                                                                                                                                                                                                                                                                                       |                         |                    |  |